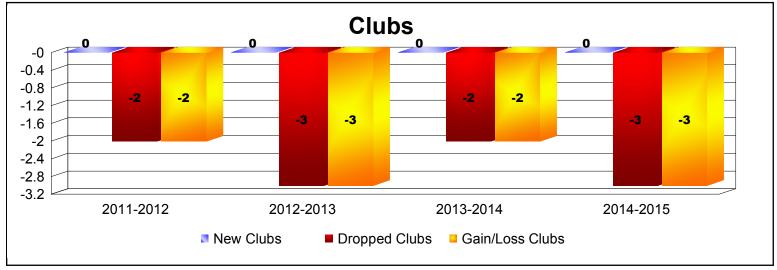

**Disbanded Districts**As of June 2015 Cumulative

| Year      | New<br>Clubs | Dropped<br>Clubs | Gain/<br>Loss<br>Clubs | New<br>Members | Charter<br>Members | Reinstate<br>Members | Transfer<br>Members | Total<br>Member<br>Added | Total<br>Members<br>Dropped | Gain/<br>Loss<br>Members |
|-----------|--------------|------------------|------------------------|----------------|--------------------|----------------------|---------------------|--------------------------|-----------------------------|--------------------------|
| 2011-2012 | 0            | -2               | -2                     | 2              | 0                  | 0                    | 0                   | 2                        | -35                         | -33                      |
| 2012-2013 | 0            | -3               | -3                     | 10             | 0                  | 1                    | 0                   | 11                       | -41                         | -30                      |
| 2013-2014 | 0            | -2               | -2                     | 0              | 0                  | 0                    | 0                   | 0                        | -32                         | -32                      |
| 2014-2015 | 0            | -3               | -3                     | 0              | 0                  | 10                   | 0                   | 10                       | -29                         | -19                      |
| Average   | 0            | -3               | -3                     | 3              | 0                  | 3                    | 0                   | 6                        | -34                         | -29                      |