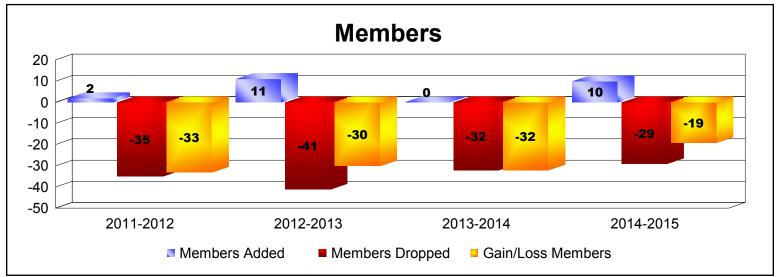

**Disbanded Districts**As of June 2015 Cumulative

| Year      | New<br>Clubs | Dropped<br>Clubs | Gain/<br>Loss<br>Clubs | New<br>Members | Charter<br>Members | Reinstate<br>Members | Transfer<br>Members | Total<br>Member<br>Added | Total<br>Members<br>Dropped | Gain/<br>Loss<br>Members |
|-----------|--------------|------------------|------------------------|----------------|--------------------|----------------------|---------------------|--------------------------|-----------------------------|--------------------------|
| 2011-2012 | 0            | -2               | -2                     | 2              | 0                  | 0                    | 0                   | 2                        | -35                         | -33                      |
| 2012-2013 | 0            | -3               | -3                     | 10             | 0                  | 1                    | 0                   | 11                       | -41                         | -30                      |
| 2013-2014 | 0            | -2               | -2                     | 0              | 0                  | 0                    | 0                   | 0                        | -32                         | -32                      |
| 2014-2015 | 0            | -3               | -3                     | 0              | 0                  | 10                   | 0                   | 10                       | -29                         | -19                      |
| Average   | 0            | -3               | -3                     | 3              | 0                  | 3                    | 0                   | 6                        | -34                         | -29                      |